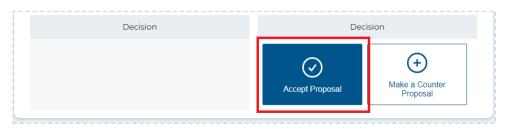

#### 3. RESOLUTION

Under the "Resolution" tab, complete the "Describe Resolution" form and select "Next". This resolution form will be the first proposal submitted to the business representative. Once the case moves to negotiation, the business representative will have the ability to accept your proposal or make a counter proposal. If the business representative has not responded to your proposal, you can edit it.