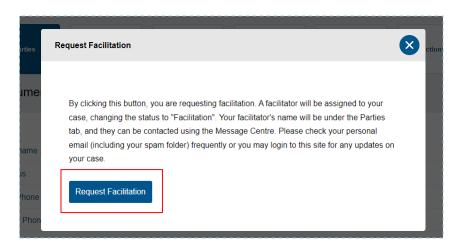

Facilitation requested: This status only appears if the consumer or business has requested a facilitator to join the case.

**Facilitation:** This status only appears if a facilitator from the FCAA has been assigned to the case to assist the parties in resolving their dispute.