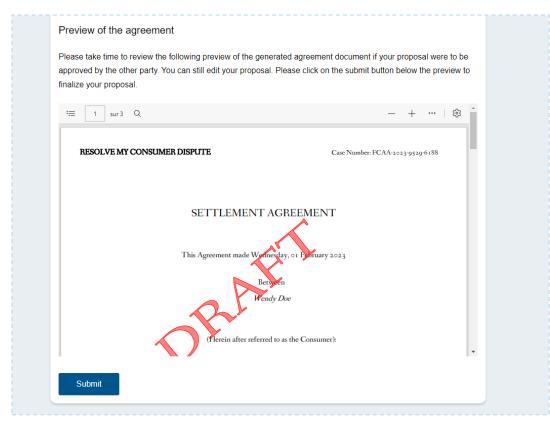

You can review a draft of the agreement document if your proposal was to be approved by the business representative. Once you have reviewed the document, select "Submit."

You can edit your resolution or select "Next" to proceed to the next step.