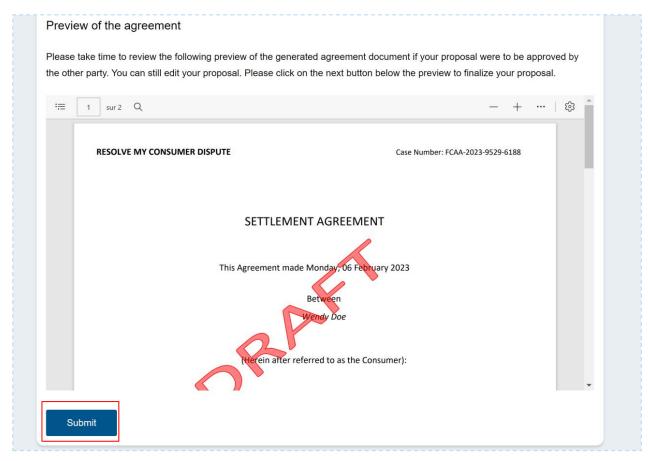

You can review a draft of the agreement document if your proposal was to be approved by the business representative. Once you have reviewed the document, select "Submit."

You can edit your resolution or select "Next" to proceed to the next step.