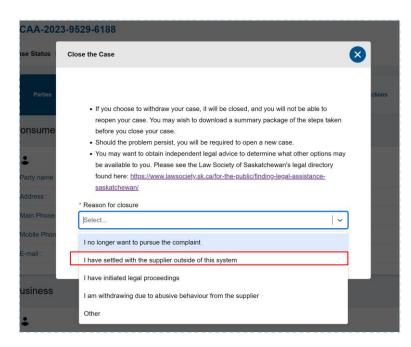

|                              |
|                                                     | Wendy Doe              |                     |                         |                 |                              |
| •                                                   | -                      | Crescent , Saskatoo | on, Saskatchewan H3V 2W | 3               |                              |
| Party name :                                        | -                      | Crescent , Saskator | on, Saskatchewan H3V 2W | 3               |                              |
| <ul> <li>Party name :</li> <li>Address :</li> </ul> | 1417 Butterfield       | Crescent , Saskatoo | on, Saskatchewan H3V 2W | 3               |                              |

Select the reason why you want to close your case.



# Select "Confirm Closure of the Case."

| FCAA-202    | 3-9529-6188                                                                                                                                                                                   |        |
|-------------|-----------------------------------------------------------------------------------------------------------------------------------------------------------------------------------------------|--------|
| Case Status | Close the Case                                                                                                                                                                                |        |
| Parties     |